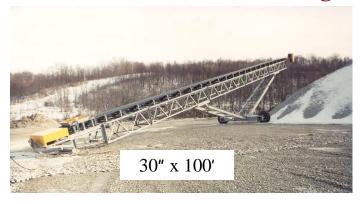

## PRICING ON REQUEST

Dover Standard Specifications for 30" wide x 100' long Portable Radial Stacking Conveyor

- 4" dia., 35 degree, CEMA "B" idlers.
- 220 PIW 2-ply conveyor belting. 3/16" x 1/16" covers. Mechanical Splice
- Crowned face head pulley with vulcanized lagging.
- Backstop.
- 36" deep angle truss frame having 3" x 3" x 1/4" cord angles and 2" x 2" x 3/16" diagonal windbrace angles.
- Receiving Hopper: 5'-0" long with live rubber skirts.